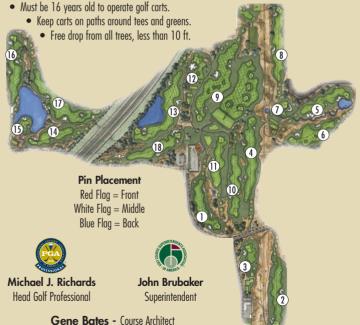

.G.A. rules govern all play except where modified by local rules.
- Out-of-Bounds is defined by white stakes and fences bordering the golf course.
   The cart staging area, driving range and parking lot are also out-of-bounds.
- Please repair ball marks on the greens, rake bunkers and replace divots.
- For the enjoyment of all golfers, please play from the proper tees, keep pace with the group ahead of you and complete your round in a timely manner.
- Proper golf attire is required at all times. No cut-off shorts, tank tops or clothing that
  is contrary to the tradition of the game of golf will be allowed.
- No coolers, outside food or beverages are permitted on the property.
- Water hazards are defined by yellow stakes or lines. Lateral water hazards are defined by red stakes or lines.





(801) 966-4653 5055 S. West Ridge Blvd. West Valley City, Utah 84118 www.golftheridgegc.com



Scorer:

| HOLE     | 1   | 2   | 3   | 4   | 5   | 6   | 7   | 8   | 9   | Out  | 10  | 11  | 12  | 13  | 14  | 15  | 16  | 17   | 18       | In       | Tot      | Нср     | Net    |
|----------|-----|-----|-----|-----|-----|-----|-----|-----|-----|------|-----|-----|-----|-----|-----|-----|-----|------|----------|----------|----------|---------|--------|
| PAR      | 4   | 4   | 3   | 5   | 4   | 4   | 3   | 4   | 5   | 36   | 4   | 4   | 3   | 5   | 4   | 3   | 4   | 5    | 4        | 36       | 72       |         |        |
| HANDICAP | 11  | 1   | 9   | 15  | 7   | 13  | 17  | 3   | 5   |      | 10  | 16  | 6   | 4   | 18  | 14  | 12  | 2    | 8        |          |          |         |